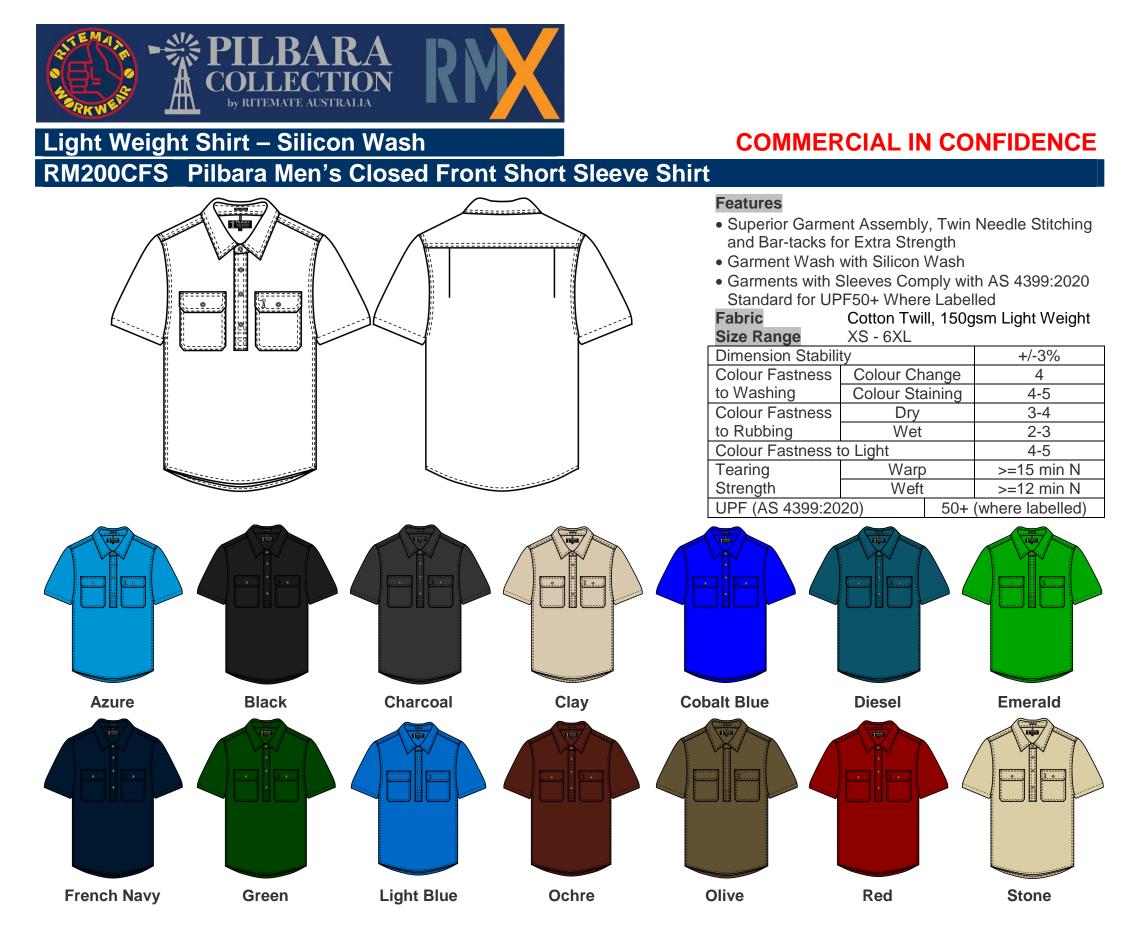

| Colour | Clay | Cobalt Blue | Diesel | Emerald | French Navy | Light Blue | Red | Stone |
|--------|------|-------------|--------|---------|-------------|------------|-----|-------|
|--------|------|-------------|--------|---------|-------------|------------|-----|-------|

| Measurement Table  |                       | XS | S  | М  | L    | XL | 2XL | 3XL | 4XL | 5XL | 6XL |
|--------------------|-----------------------|----|----|----|------|----|-----|-----|-----|-----|-----|
| 1/2 Chest          |                       | 57 | 59 | 61 | 63.5 | 66 | 68  | 71  | 74  | 76  | 79  |
| Centre Back Length |                       | 83 | 84 | 85 | 86   | 88 | 91  | 93  | 94  | 95  | 97  |
| Sleeve Length      |                       | 24 | 24 | 25 | 26   | 28 | 30  | 32  | 33  | 34  | 24  |
| Shoulder Width     |                       | 51 | 52 | 53 | 54   | 55 | 57  | 58  | 60  | 61  | 63  |
| Pocket Dimension   | Width 15 x Depth 18cm |    |    |    |      |    |     |     |     |     |     |