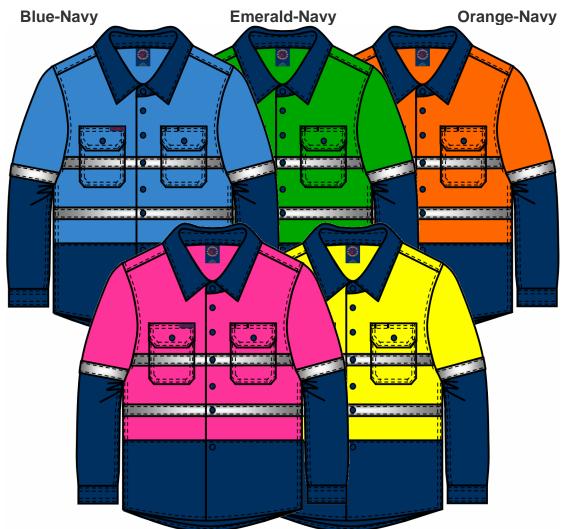

Cotton Twill, 150gsm Light Weight

Pink-Navy

Emerald-Navy Yellow-Navy

Orange-Navy

| Mesh Ventilation<br>Underarm Gus | Nil<br>set Back Yoke |
|----------------------------------|----------------------|
| Tape Configuration               | For features only    |
| Front Body:                      | 2 hoops horizontal   |
| Back Body:                       | 2 hoops horizontal   |
| Arms:                            | 1 hoop               |
| Hi Visibility Application        | on                   |
| Day time                         | Night time           |
|                                  |                      |
|                                  |                      |