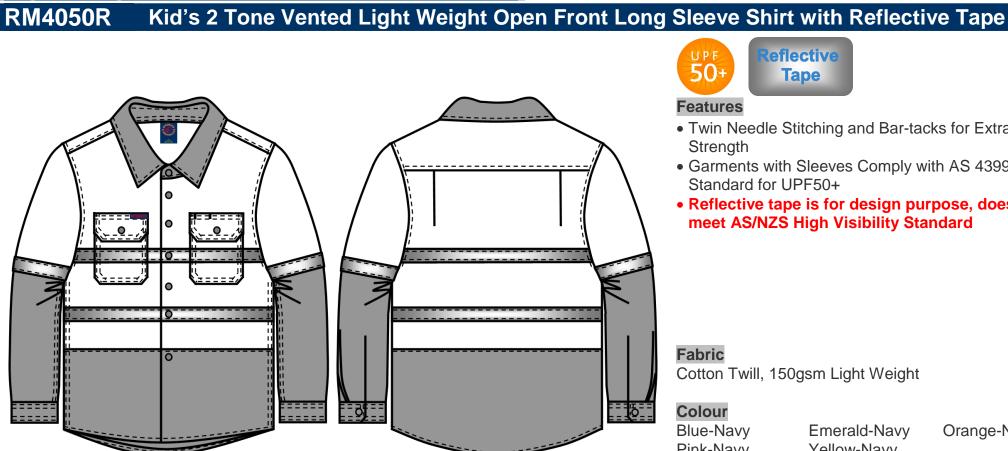

## Light Weight Shirt **RM4050**R

## **COMMERCIAL IN CONFIDENCE**

- Twin Needle Stitching and Bar-tacks for Extra
- Garments with Sleeves Comply with AS 4399:2020 Standard for UPF50+
- Reflective tape is for design purpose, does not meet AS/NZS High Visibility Standard

Cotton Twill, 150gsm Light Weight

Pink-Navy

Emerald-Navy Yellow-Navy

Orange-Navy

| Mesh Ventilation<br>Underarm Gus | Nil<br>set Back Yoke |
|----------------------------------|----------------------|
| Tape Configuration               | For features only    |
| Front Body:                      | 2 hoops horizontal   |
| Back Body:                       | 2 hoops horizontal   |
| Arms:                            | 1 hoop               |
| Hi Visibility Application        | on                   |
| Day time                         | Night time           |
|                                  |                      |
|                                  |                      |